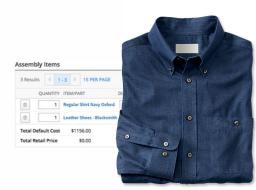

### Inventory management

Whether you sell product bundles, serialized merchandise or items that require multiple variations, your POS system helps you keep stock moving and gives customers what they're asking for.

- Use one master order to combine purchasing, transferring and ordering from multiple vendors
- Create special orders to meet individual customer needs
- Track unit costs, inventory levels and SKUs across multiple locations
- Add items directly into your stock from thousands of preloaded catalogues

- Create product variations such as size, color and material
- Create, track, and assign unique serial numbers to products
- Bundle individual items to sell them as a package
- Send defective or damaged items back to the vendor, automatically removing them from your inventory