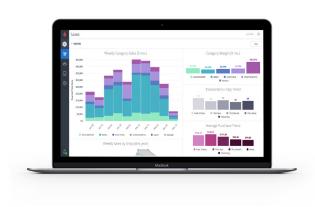

### Reporting

See today's numbers or take a look at the past year with dashboards that make it easy to see sales, profits and changes over time. Use variables and filters to understand what's happening across all store locations:

- See the performance of products and individual stores
- Identify opportunities for growth and business improvement
- Learn which employees are your top performers
- Better understand your customers' shopping habits